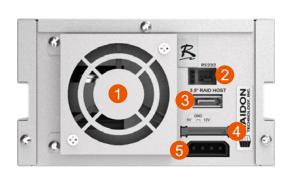

- 1. Fan
- 2. RS232 Port
- 3. SATA Port
- 4. 15 PIN Power Connector
- 5. 4Pin Power Connector