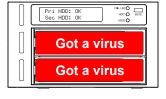

ncluded software monitoring program
- 5. LCD display
- 6. Tray Module with Key-lock Design
- 7. Hot-Swappable drive tray





### **RAIDON**

### 1/3/7 Days Scheduling backup

the scheduling backup of iR2622S can restore your completed data or OS immediately of pervious 1/3/7 days so that you can still work normally and efficiently.





# Avoid simultaneous damage to 2 hard drives

Under RAID 1, because the hard disks of the same brand / model / capacity are used, the access time / number of times is almost the same over a long period of time. When one of them appears to be in the same state, the other one is also likely to have problems. At the same time or another problem occurs during the rebuilding process, the data will be lost.





iR2622

iR2622S

#### Data poisoning in RAID 1







iR2622

iR2622S



## Back up your hard drive data now

Just set to the off state, you can manually start data backup.



### **RAIDON**





- 1. LCD Display
- 2. LED of failure Alarm
- 3. Pri. HDD status indicator
- 4. Sec. HDD status indicator
- 5. Mute Button
- 6. Removable drive tray
- 7. HDD tray key lock
- 8. HDD Access

- 1. Fan
- 2. RS232 Port
- 3. SATA Port
- 4. 15 PIN Power Connector
- 5. 4Pin Power Connector

### **Technical Specification**

| iR2622S                               |                                                                                                                                                                                                                            |
|---------------------------------------|----------------------------------