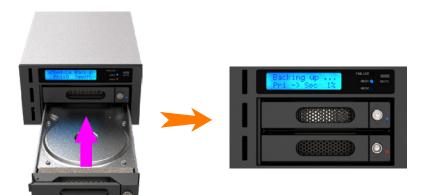

The new design of iR2622S provides scheduling backup function. Users can use the GUI software to setup the time schedule to make the differential backup and protect the data, without worrying about the disk array corruption caused the system failure or data loss. It can also extend the life cycle of hard drives.

The scheduling backup function could improve the problem of RAID 1 that need to keeping backup all the times, may caused the 2 hard disks to be destroyed at the same time and the important data cannot be saved.

### 1/3/7 Days Scheduling backup

the scheduling backup of iR2622S can restore your completed data or OS immediately of pervious 1/3/7 days so that you can still work normally and efficiently.