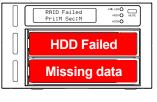

# Avoid simultaneous damage to 2 hard drives

Under RAID 1, because the hard disks of the same brand / model / capacity are used, the access time / number of times is almost the same over a long period of time. When one of them appears to be in the same state, the other one is also likely to have problems. At the same time or another problem occurs during the rebuilding process, the data will be lost.

#### Data poisoning in RAID 1

iR2622

iR2622S