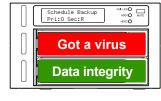

# Avoid simultaneous damage to 2 hard drives

Under RAID 1, because the hard disks of the same brand / model / capacity are used, the access time / number of times is almost the same over a long period of time. When one of them appears to be in the same state, the other one is also likely to have problems. At the same time or another problem occurs during the rebuilding process, the data will be lost.

#### Data poisoning in RAID 1

iR2622

iR2622S