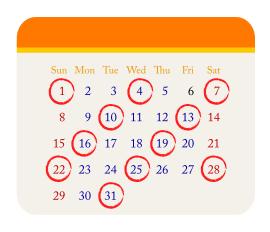

### 1/3/7 Days Scheduling backup

the scheduling backup of iR2622S can restore your completed data or OS immediately of pervious 1/3/7 days so that you can still work normally and efficiently.