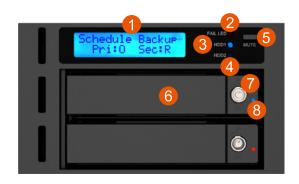

### **RAIDON**

- 1. LCD Display
- 2. LED of failure Alarm
- 3. Pri. HDD status indicator
- 4. Sec. HDD status indicator
- 5. Mute Button
- 6. Removable drive tray
- 7. HDD tray key lock
- 8. HDD Access