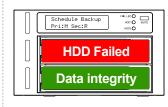

# Avoid simultaneous damage to 2 hard drives

Under RAID 1, because the hard disks of the same brand / model / capacity are used, the access time / number of times is almost the same over a long period of time. When one of them appears to be in the same state, the other one is also likely to have problems. At the same time or another problem occurs during the rebuilding process, the data will be lost.