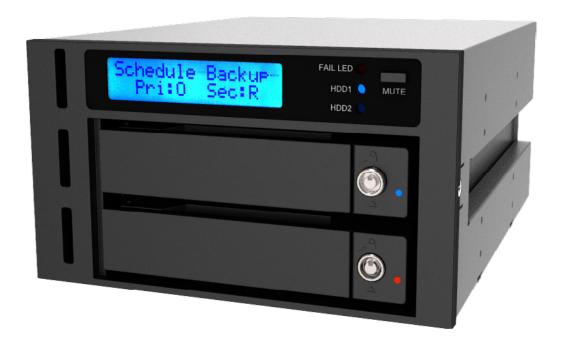

### **RAIDON**

- 1. LCD Display
- 2. LED of failure Alarm
- 3. Pri. HDD status indicator
- 4. Sec. HDD status indicator
- 5. Mute Button
- 6. Removable drive tray
- 7. HDD tray key lock
- 8. HDD Access